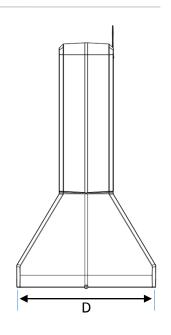

#### **FIRST AID**

PRODUCT CODE OPFA

DIMMENSIONS (MM) H1905 X W1000 X D1010

MATERIAL UV MDPE

FILL CAPACITY (L) 120L

WEIGHT E / F (KG) 34 / 154 KG

**COLOURS GREEN** 

**COVER CLEAR POLYCARBONATE** 

SIGNAGE AREAS H925 X W715 X D145 MM

BASE SHELVES W660 X D370MM

NO PER PALLET 1