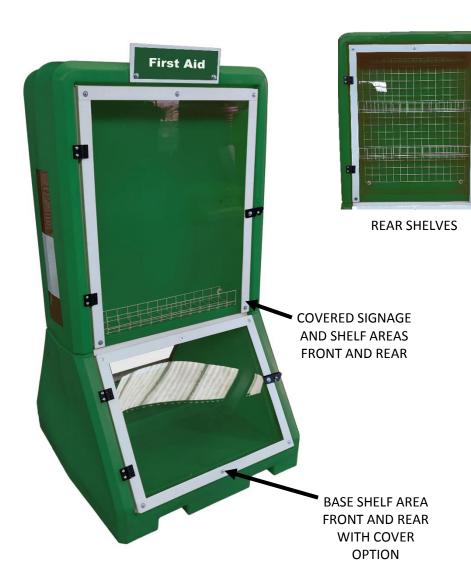

#### **FIRST AID**

PRODUCT CODE OPFA

DIMMENSIONS (MM) H1905 X W1000 X D1010

MATERIAL UV MDPE

FILL CAPACITY (L) 120L

WEIGHT E / F (KG) 34 / 154 KG

**COLOURS GREEN** 

**COVER CLEAR POLYCARBONATE** 

SIGNAGE AREAS H925 X W715 X D145 MM

BASE SHELVES W660 X D370MM

NO PER PALLET 1