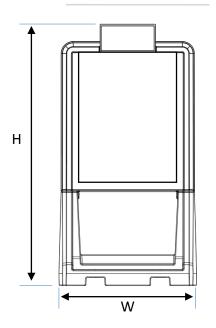

#### **FIRST AID**

PRODUCT CODE OPFA

DIMMENSIONS (MM) H1905 X W1000 X D1010

MATERIAL UV MDPE

FILL CAPACITY (L) 120L

WEIGHT E / F (KG) 34 / 154 KG

**COLOURS GREEN** 

**COVER CLEAR POLYCARBONATE** 

SIGNAGE AREAS H925 X W715 X D145 MM

BASE SHELVES W660 X D370MM

NO PER PALLET 1