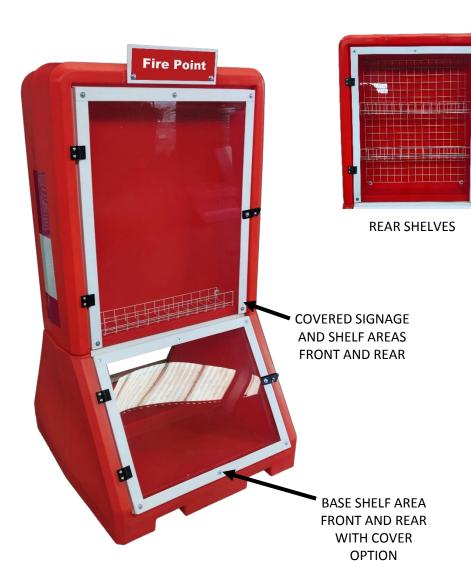

#### **FIRE**

PRODUCT CODE OPFS

DIMMENSIONS (MM) H1905 X W1000 X D1010

MATERIAL UV MDPE

FILL CAPACITY (L) 120L

WEIGHT E / F (KG) 34 / 154 KG

COLOURS RED

**COVER CLEAR POLYCARBONATE** 

SIGNAGE AREAS H925 X W715 X D145 MM

BASE SHELVES W660 X D370MM

NO PER PALLET 1