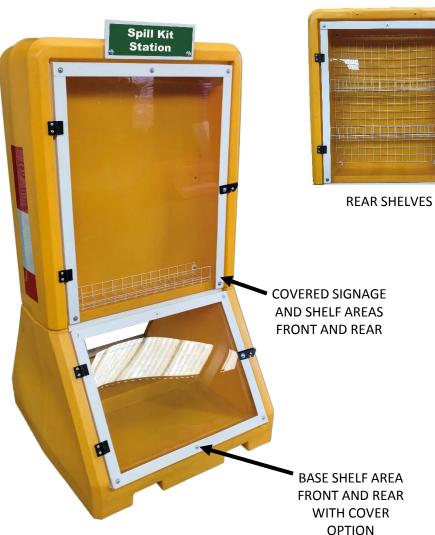

### OAK POINT **SPILL KIT**

### PRODUCT CODE OPSM

DIMMENSIONS (MM) H1905 X W1000 X D1010

MATERIAL UV MDPE

FILL CAPACITY (L) 120L

WEIGHT E / F (KG) 34 / 154 KG

**COLOURS YELLOW** 

**COVER CLEAR POLYCARBONATE** 

SIGNAGE AREAS H925 X W715 X D145 MM

BASE SHELVES W660 X D370MM

NO PER PALLET 1