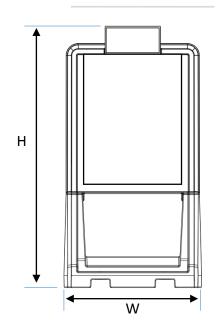

#### **FIRST AID**

PRODUCT CODE OPFA

DIMMENSIONS (MM) H1905 X W1000 X D1010

MATERIAL UV MDPE

FILL CAPACITY (L) 120L

WEIGHT E / F (KG) 34 / 154 KG

**COLOURS GREEN** 

**COVER CLEAR POLYCARBONATE** 

SIGNAGE AREAS H925 X W715 X D145 MM

BASE SHELVES W660 X D370MM

NO PER PALLET 1