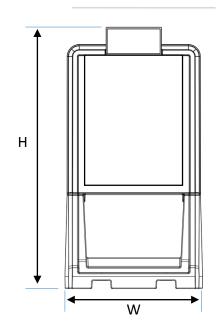

#### **FIRE**

PRODUCT CODE OPFS

DIMMENSIONS (MM) H1905 X W1000 X D1010

MATERIAL UV MDPE

FILL CAPACITY (L) 120L

WEIGHT E / F (KG) 34 / 154 KG

COLOURS RED

**COVER CLEAR POLYCARBONATE** 

SIGNAGE AREAS H925 X W715 X D145 MM

BASE SHELVES W660 X D370MM

NO PER PALLET 1