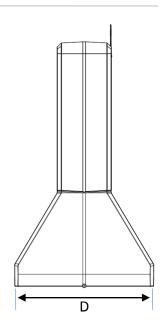

#### **FIRST AID**

PRODUCT CODE OPFA

DIMMENSIONS (MM) H1905 X W1000 X D1010

MATERIAL UV MDPE

FILL CAPACITY (L) 120L

WEIGHT E / F (KG) 34 / 154 KG

**COLOURS GREEN** 

**COVER CLEAR POLYCARBONATE** 

SIGNAGE AREAS H925 X W715 X D145 MM

BASE SHELVES W660 X D370MM

NO PER PALLET 1